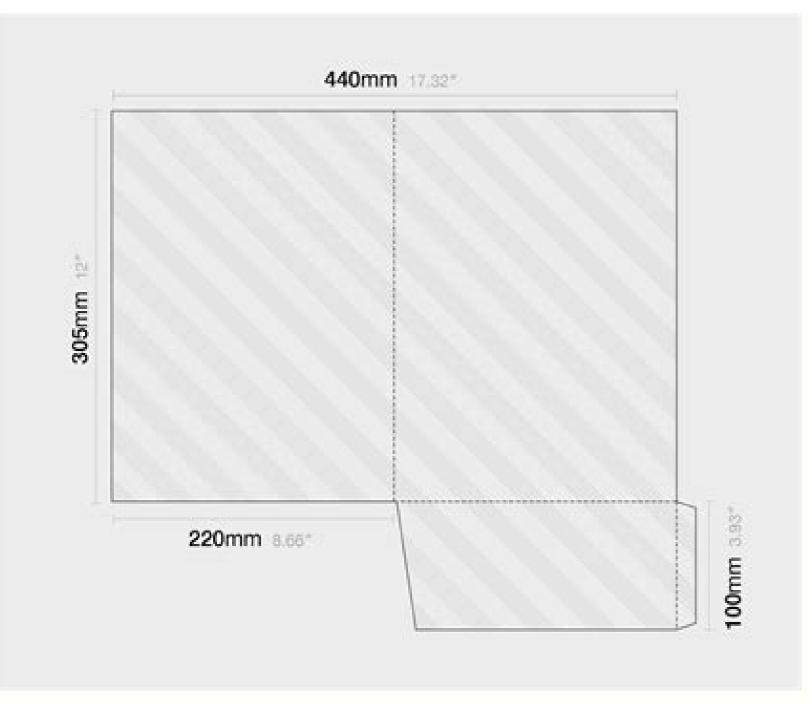

Order By Best Match Trending Latest Layout You can download your FREE Adobe Illustrator 1-Color Envelope, 9.5" x 4.125" #10 1-Color Envelope, 9.5" x 4.125" #10 1-Color Envelope, 5.75" x 4.375" A2 1-Color Envelope, 6.5" x 4.75" A6 1-Color Envelope, 7.25" x 5.25" A7 1-Color Envelope, 8.75" x 5.75" A9 1-Color Envelope, and 12.5" x 9.5" Catalog 1-Color Envelope design mockup vector rawpixel.com Laser cut template visnezh Envelope, mockup starline Abstract yellow business stationery set starline Floral envelope ad, dl and c6 template upklyak Clean business stationery set starline Modern blue business stationery set starline Floral envelope ad, dl and c6 template upklyak Clean business stationery set starline Floral envelope ad, dl and c6 template upklyak Clean business stationery set starline Floral envelope ad, dl and c6 template upklyak Clean business stationery set starline Floral envelope ad, dl and c6 template upklyak Clean business stationery set starline Floral envelope ad, dl and c6 template upklyak Clean business stationery set starline Floral envelope ad, dl and c6 template upklyak Clean business stationery set starline Floral envelope ad, dl and c6 template upklyak Clean business stationery set starline Floral envelope ad, dl and c6 template upklyak Clean business stationery set starline Floral envelope ad, dl and c6 template upklyak Clean business stationery set starline Floral envelope ad, dl and c6 template upklyak Clean business stationery set starline Floral envelope ad, dl and c6 template upklyak Clean business stationery set starline Floral envelope ad, dl and c6 template upklyak Clean business stationery set starline Floral envelope ad, dl and c6 template upklyak Clean business stationery set starline Floral envelope ad (Floral envelop template freepik Set of printing material designs mockup vector rawpixel.com Corporate envelope and letter templates rawpixel.com Soft leaves wedding stationery templates rawpixel.com Soft leaves wedging stationery templates rawpixel.com Soft leaves rawpixel.com Soft leaves rawpixel.com Soft leaves rawpixel.com Soft vector rawpixel.com Template of white square and standart envelope upklyak Blank floral card design rawpixel.com Black envelopes template set. blank paper covers upklyak Modern blue professional business stationery set starline Envelope die cut mock up template vector siiiiixth White envelopes vector set. identity mockup tovovan Geometric shapes business stationery freepik Colorful stationery design eightonesix Flat design christmas stationery template freepik Corporate identity technology pattern macrovector Modern blue business letterhead template Gravity Modern corporate letterhead template design omanvector Have you ever thought of designing your mailing envelopes? By designing them, we mean making them more attractive and, in effect, more effective in generating customer leads. After all, those things with sticky flaps that you enclose letters, postcards, marketing mailers, and other notes with are not just used to comply with etiquette conventions. 130+FREE & Premium Envelope Illustrator Templates - Download NOWBeautifully Designed, Easily Editable Templates to Get your Work Done Faster & Smarter. Table of Contents: When you pay more attention to your envelope design, your business and personal correspondences will have increased open rates and you are opening up your brand for more positive things. This article is all about helping you achieve all those possibilities by making a simple change on you design your business envelopes. Read on for design tips and to see multiple examples of envelope templates in Illustrator file format. Elements of A Good Envelope design projects. 1. Printing Material: When it comes to making any personal or business envelope stand out, nothing beats the quality of the material it is printed on. Use high-quality and thick paper to print any envelope stand out, nothing beats the quality of the material it is printed on. Use high-quality and thick paper to print any envelope stand out, nothing beats the quality of the material it is printed on. Use high-quality and thick paper to print any envelope stand out, nothing beats the quality of the material it is printed on. Scheme: The next design element that should be found in an envelope design is its color. Choose a color scheme that relates to or is similar to the content of your envelope. Color, after all, is one of the first things that people notice. And if you use this to your advantage, you can easily make your envelopes stand out and get opened and then read right away. Also, you may consult a color chart to make more accurate color combinations. Postal Markings: When designing envelopes, it is important to those who want to send out their mail using the postal service. In this case, your envelopes should include standard postal markings. This may include a stamp box, a lined portion for writing the sender and recipient addresses, and even some blank portion for writing the sender and direct marketing. mailers in the post office later on.4. Branding Design Elements: Envelopes are good printed advertising materials since people can't help but look at the envelope design. A good envelope design is one that subtly incorporates a brand logo, business letterhead, or a wordmark, into the envelope without the design appearing too forced or out of place. Equip your envelope designs with all of the features or elements discussed above and you will have an easier time getting your business letters and correspondences in the hands of your customers. Bookmark this page so that you can refer back to it at a later date. Embedded below are the envelope template and designs that we have promised earlier. Each template is available as Adobe Illustrator template download files. Other file download types like Adobe Photoshop (PSD), Microsoft Word (DOC), and InDesign (INDD), and Microsoft Publisher (PUB) files are also available through each templateDownload NowForts Envelope ExampleDetailsSize: 4 1/8 inches by 9 1/2 inchesDownload Spa Envelope DesignDetailsSize: 4 1/8 inches by 9 1/2 inchesDownloadSoccer Envelope TemplateDetailsSize: 4 1/8 inches by 9 1/2 inchesDownloadEducation Envelope TemplateDetailsSize: 4 1/8 inches by 9 1/2 inchesDownloadEducation Envelope TemplateDetailsSize: Any SizeDownloadEducation Envelope TemplateDetailsSize: A Create an EnvelopeInterested in crafting your own envelope design? If yes, we have prepared a step by step on how to do just that. Find out what the steps are below.1. Determine what type of envelope you want to create: Do you need to send out business documents, company brochures, or regular birthday cards? Choose an envelope that can best hold the type of document or insert you are making. 2. Choose an envelope size: Based on the type of envelope size too. Choose an envelope size that is generally one-fourth of an inch larger than its content. 3. Compile all text and design elements you want to use: Save all the images, text, illustrations, and layout files under one folder in your computer. 4. Open the graphic design software of your choice. 5. Or, use a printable envelope template: To make things easier, you may also use a pre-made envelope template. These editable and printable templates will allow you to make the same design customizations without having to deal with the nitty-gritty of creating an envelope design from scratch.6. Start combining the template file that you've downloaded Be creative.7. Finalize the envelope design and save the file: Once you are satisfied with your envelope design, have someone review the template file.8. Print out the template file.8. Print out the template. Finally, print out your envelope design and save the file: Once you are satisfied with your envelope design, have someone review the template file.8. print shop and have them print out your designs. Note that if you are printing your envelopes at home, you will still have to cut-out your envelopes out of the plain paper or cardstock used to print them on. Types of Envelopes Envelopes at home, you will still have to cut-out your envelopes at home, you will still have to cut-out your envelopes out of the plain paper or cardstock used to print them on. Types of Envelopes Envelopes at home, you will still have to cut-out your envelopes. different types of envelopes based on their styles. Find out what they are below: Square Flap Envelopes are known for their square flaps that make them look elegant and perfect for sending out invitation cards, greeting cards, and photo cards, contour Flap Envelopes; These envelopes feature a long triangular flap that almost reaches the end of the envelope. They are also used in sending announcements and invitations. Regular Envelopes: This is the most common type of envelope. Window Envelopes: These envelopes look like just any regular envelope but they have an opening or window in the lower or upper left corner. This see-through space allows the content of the envelope to be visible to its recipient. This space shows the recipient a triangular flap or a square flap. They can be used for sending any kind of business or personal correspondence. Open End Envelopes: This type of envelope features a metal clasp and eyelet for securing its content. It may look like an open end envelope but this one is out of more durable material. Booklet Envelopes: This type of envelope is used to enclose booklets, product brochures, or even catalogs since its flap is placed on the long side of the envelope. They come in varying sizes. Envelope Sizes Listed below are the two main categories for different envelope sizes. International Standard Sizes: E4 - 11 inches by 15.75 inches, or 280 mm by 400 mmDL - 4.33 inches by 8.66 inches, or 114 mm by 162 mmC6 - 4.5 inches by 6.4 inches, or 114 mm by 162 mmC6/C5 - 4.5 inches by 9 inches, or 114 mm by 229 mmC5 - 6.4 inches by 9 inches, or 162 mm by 229 mmC4 - 9.0 inches by 12.8 inches, or 229 mm by 324 mmC3 - 12.8 inches by 9.8 inches, or 176 mm by 250 mmB4 - 9.8 inches by 13.9 inches, or 250 mm by 353 mmAmerican Standard Sizes: A2 - 43? 8 inches by 5 3?4 inches, or 111.1 mm by 146.1 mmA6 - 4 3?4 inches by 6 1?2 inches by 6 1?2 inches by 7 1?4 inches by 8 1?8 inches, or 139.7 mm by 206.4 mmA9 - 5 3?4 inches by 8 3?4 inches, or 146.1 mm by 222.3 mmA10 - 6 inches by 9 1?2 inches, or 152.4 mm by 241.3 mmNo. 6 3?4 - 3 5?8 inches by 6 1?2 inches or 92.1 mm by 165.1 mmNo. 7 3?4 (Monarch) - 3 7?8 inches by 7 1?2 inches or 98.4 mm by 263.5 mmNo. 10 - 4 1?8 inches by 9 1?2 inches or 98.4 mm by 241.3 mmNo. 11 - 4 1?2 inches by 10 3?8 inches by 10 3.8 inches b 12 - 4 3?4 inches by 11 inches, or 120.7 mm by 279.4 mmNo. 14 - 5 inches by 11 1?2 inches, or 127.0 mm by 292.1 mmEnvelope FAQsWhat is an envelope template in Illustrator are stored under a. AI file extension name. These template files will contain all the necessary font, image, text, illustration, and layout files for making an envelope design. How to know what envelope design are to know the how to know what envelope design. How to know what envelope design are to know the how to know what envelope design. How to know what envelope design are to know the how to k documents, it is best to fold them up so that the document ends up in a rectangular size. Doing this makes it easier for you to insert a letter, greeting card, or brochure into an envelope are the following: Sender's Name and Address Recipient's Name and AddressStamp InformationBusiness or Organization Branding ElementsPostal Markings (reserved for post office personnel)Creating or customizing your own envelope designs is easy, right? With the help of all the design tips and beautiful envelope mock-ups shared above, we hope that you have grown confident in starting your own envelope design projects. Do not forget to enjoy the creation process and feel free to check out the rest of our website for more design inspiration.