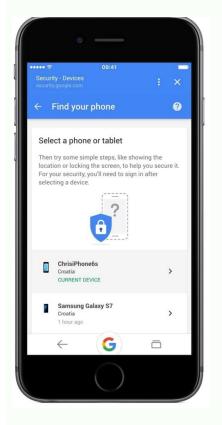

no value anymore. You will not be requiring it in the coming days thus it will be better when out of your possession completely. But, you should only delete permanently when you are 100% sure that the data will not be required again. Have you been wondering how you can delete data from your android phone permanently and in a secure manner? Well, this article will teach you how to do that and at the same time ensuring that your important data is not affected. Use the following simple steps: Step 1. When you have opened your android device, locate the "settings" icon and click it to open "storage". That will give you access to the data that you want to delete. Step 2. When you scroll down you will locate the "erase SD card" option to click and immediately there will be a message warning that you are about to lose your data. That message should give you a pointer that you are doing the right thing. Step 3. Since you want to delete the data, tap on the "erase SD card" icon for the process to begin. There are some SD cards that have passwords and you must enter your PIN to continue deleting. Step 4. Within seconds or minutes, all your data will be deleted. Some people are able to recover data after the SD card has been formatted but you should protect yours against that by "layering". This will entail filling up the space with other material and delete repeatedly. Your data will be gone completely. Tips: What should you do in case of deleting data on android accidently? Even when you want to delete some data completely, there is still the option of recovering before it is lost permanently. One of the precautions to have is ceasing to use the device after losing your important data. The more you add data to the device and install a data recovery program to help you recover the data. Part 2: The Best Solution to Completely Delete Data from Android Those people who have used dr.fone - Android Data Eraser in the past to erase their data on Android devices can attest to how it is a viable program. This software can erase ALL of the data on your Android devices. All of the photos, contacts, messages, videos, music, app, app data and more will be totally deleted. Best Tool to Thoroughly Erase Data on Android versus Erases your device completely. Erases backup and deleted data completely as well. Frees space up and speeds your smart phone up. 4,290,481 people have downloaded it How to erase all of the data on Android devices with dr.fone Step 1 Download and Launch Please start with downloading and launching the dr.fone on your computer and select the "Erase" section from the application menu below. Step 2 Begin to wipe your android phone/tablet device permanently Move on to hit the "Start" button as shown below to begin erasing all the data on your android phones or tablets irrevocably. Step 3 Perform factory reset on Android Data reset" on android device when a pop-up message is sent to you. Conclusion dr.fone - Android Data Eraser is a feasible and safe software to help you completely get rid of useless data from your Android devices. Softonic reviewSHEIN-Fashion Shopping Online, or simply SHEIN, is a free shopping mobile app focuses on women's fashion but also offers products under men's clothing, children's clothing, shoes, and accessories. Similar to Zara, SHEIN features direct ordering and purchasing of fashion items. It also offers discounts, free shipping for a certain price threshold, sales, and more. It performs well enough compared to other fashion apps but some of its shipping policies can be a turnoff for more avid online shoppers. Is SHEIN a legit company? SHEIN is one of the many digital retailers you can find online that sells cheap and affordable products. It's a legit mate e-commerce service that has a few physical stores—although these are just pop-up stores and not permanent locations. The reason why its prices are so low is that its manufacturing is centered around high production output. Thus, expect most of its products to be of decent to low guality. Nevertheless, these products usually do look like how they're advertised, so if you're interested in good-looking clothing that's cheap, then you can try out SHEIN. It has both a proper website and a mobile app for convenient on-the-go access. Using the app, you can save more using its discounts, Flash Deals, and free shipping for orders over a certain price. It will also alert you of sales and promotions. Ordering is safe through this platform as your payment is secure—whether via PayPal or credit card. You also get the option to pay later using its Afterpay feature and its four interest-free payment methods. Additionally, you can contact its 24/7 live chat customer service for any issues—which is helpful since you'll sometimes receive defective items. Another annoying thing is applied coupons affecting an order's eligibility for free shipping. A money-saverAll in all, SHEIN is a great alternative if you're looking for a fashion retailer that offers thousands of choices for a low price. While its quality isn't the best and you'll probably encounter manufacturing errors every now and then, they do actually look like how you first saw them on the app and you can easily save more on them. It could use some more flexible shipping policies, though. Several days ago, I got a new Samsung Galaxy S6 from my brother as a birthday present. But I lost it when I went to the cinema. Luckily, I have set Android Device Manager with my Google account on that phone. Can I get back my Samsung phone? A friend consulted me how to get back her lost new android phone with Android Device Manager. I suppose that many android users probably encountered the same problem. Here, in this article, a detailed introduction of Android Device Manager, will be described. Now, have a good look at them. Android Device Manager 1 What is Android Device Manager Android Device Manager, also named as ADM, is a kind of device managing service designed for Android users by Google Inc, to control their android phone or tablet and other android phone or tablet when they lost or misplaced it to make all data on the device safe and secure. 2 How to set up Android Device Manager on your Android device 1. Turn Android Device Manager is on. If not, try to do the following: Go to "Google Settings app" > "Security" > "Android Device Manager", and tap "Remotely locate this device", also activate "Allow remote lock and factory reset". 2. Turn location access on 3. Prepare to track your android Device Manager. Next, you can manage your Android devices as you need. 3 How to use Android Device Manager. to track/lock phone We always hope that you will never use this Device Management on Android Device Man Locate Android phone 1. Log into your Google Account. (Forgot Google account easily here.) 2. Choose the exact device you are tracking. 3. The Android Manager will show you the approximate location of the device when the lost phone is online. 4. After locating your lost android, you can ring, lock, or wipe all your android phone data remotely to preserve your privacy. Ring lost phone Sometimes, you just misplaced your mobile and you cannot find it. So go to this Android phone When you are sure that you have lost your Android phone and because there are very private things, it is better to lock your mobile just in case. Click "Lock" option and you need to reset your password twice. From then on, whoever wants to use this phone must use Android Device Manager to unlock it. Erase data of lost Android Here is the highest level - Erase Device. If you are so worried about your privacy and want to remove all of your photos, contacts, videos, messages, app, etc on your phone or tablet, you can wipe your Android device remotely. Just click "Erase Device", like factory reset, and it will clear your phone. But the things on your SD card maybe not removed. 4 How to unlock Android Device Manager If you have found back your lost phone, you can unlock it by inputting the PIN password or pattern. However, if you are forgetful, or your phone was back after a long time, and you forget the password or pattern, you still can unlock Android Device Manager to use your phone freely. For removing Android Device Manager lock, you need to meet the following rules: 1. ADM will have to be enabled on your phone before it is lost, stolen, etc. 2. The GPS option must be turned on in order to track your phone with the help of ADM. 3. The phone with the help of ADM. 3. The phone with the help of ADM. 3. The phone with the help of ADM. Step 1. Go to google.com/android/devicemanager on your computer or any other mobile phone. Sign in to your Google account enabled ADM. Step 2. In the ADM interface, choose the phone you will see a confirmation with the buttons of Ring, Lock and Erase. Step 4. Input the temporary password to unlock your phone. Step 5. Visit your phone been removed from your phone. Step 5. Visit your phone been removed from your phone and disable the temporary password. Now, Android Device Manager location is unavailable, and cannot find your phone been removed from your phone. location history, you need to find its alternatives, here we recommend you some software to track your Android devices. Prey Prey is a phone-tracker application which runs silently in the background after you install it. It can track and trigger your lost phone, gather and deliver a picture of who is using it, or remotely lock down and erase everything on your lost device completely. More importantly, it supports almost all major devices, including Android phone or tablet, iOS device, Windows PC and Mac. It was developed by Apple Inc. exclusively for Apple users. When your device goes missing, you need to lock down your device immediately and text a message to the lost device with a contact number by logging in to your iCloud. You can also use Activate Lock to protect your data from the wrong hands. Also, remote erase is available to you to wipe all your data on device when you cannot get it back. It is totally free to use. However, it only supports Apple products. Where's My Droid Where's My Droid where's My Droid is also a phone-track app to help you track and find your lost phone battery consuming less after losing it. It can adjust the ringtone volume up. And it can keep your phone battery consuming less after losing it. It has a free version with limited features. Just have a try. By now, everything about Android Device Manager is introduced. And we hope that it will bring you convenience to find your lost Android Device Manager, definition and usage. You can easily set up Android Device Manager to help to track and find your lost phone location. Surely, if you do not want to use it, you can remove the lock easily with the step-by-step quide. Surely, Android Device Manager is not the only tool you can use to locate your lost phone. Have you grasp the whole usage of ADM? Let me know to leave your comments below. What do you think of this post?